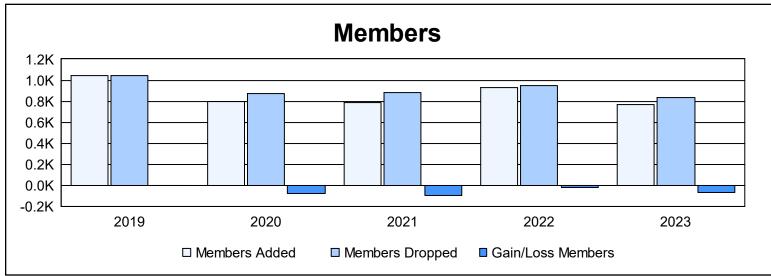

District 300C 2 As of June 2023 Cumulative

| Year      | New<br>Clubs | Dropped<br>Clubs | Gain/<br>Loss<br>Clubs | New<br>Members | Charter<br>Members | Reinstate<br>Members | Transfer<br>Members | Total<br>Member<br>Added | Total<br>Members<br>Dropped | Gain/<br>Loss<br>Members |
|-----------|--------------|------------------|------------------------|----------------|--------------------|----------------------|---------------------|--------------------------|-----------------------------|--------------------------|
| 2018-2019 | 0            | 0                | 0                      | 996            | 11                 | 21                   | 11                  | 1,039                    | 1,042                       | -3                       |
| 2019-2020 | 0            | 0                | 0                      | 769            | 4                  | 15                   | 4                   | 792                      | 874                         | -82                      |
| 2020-2021 | 0            | 0                | 0                      | 764            | 1                  | 10                   | 11                  | 786                      | 883                         | -97                      |
| 2021-2022 | 2            | 0                | 2                      | 785            | 99                 | 33                   | 10                  | 927                      | 946                         | -19                      |
| 2022-2023 | 2            | 0                | 2                      | 650            | 78                 | 26                   | 9                   | 763                      | 830                         | -67                      |
| Average   | 1            | 0                | 1                      | 793            | 39                 | 21                   | 9                   | 861                      | 915                         | -54                      |