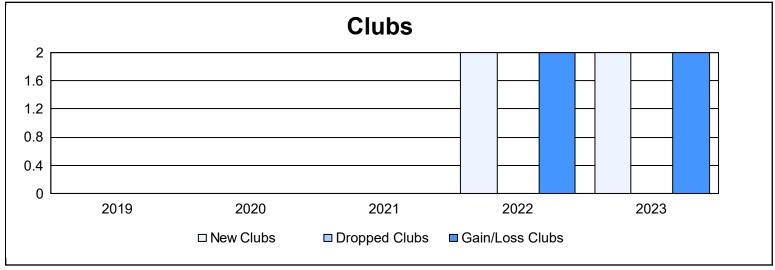

District 300C 2 As of June 2023 Cumulative

| Year      | New<br>Clubs | Dropped<br>Clubs | Gain/<br>Loss<br>Clubs | New<br>Members | Charter<br>Members | Reinstate<br>Members | Transfer<br>Members | Total<br>Member<br>Added | Total<br>Members<br>Dropped | Gain/<br>Loss<br>Members |
|-----------|--------------|------------------|------------------------|----------------|--------------------|----------------------|---------------------|--------------------------|-----------------------------|--------------------------|
| 2018-2019 | 0            | 0                | 0                      | 996            | 11                 | 21                   | 11                  | 1,039                    | 1,042                       | -3                       |
| 2019-2020 | 0            | 0                | 0                      | 769            | 4                  | 15                   | 4                   | 792                      | 874                         | -82                      |
| 2020-2021 | 0            | 0                | 0                      | 764            | 1                  | 10                   | 11                  | 786                      | 883                         | -97                      |
| 2021-2022 | 2            | 0                | 2                      | 785            | 99                 | 33                   | 10                  | 927                      | 946                         | -19                      |
| 2022-2023 | 2            | 0                | 2                      | 650            | 78                 | 26                   | 9                   | 763                      | 830                         | -67                      |
| Average   | 1            | 0                | 1                      | 793            | 39                 | 21                   | 9                   | 861                      | 915                         | -54                      |